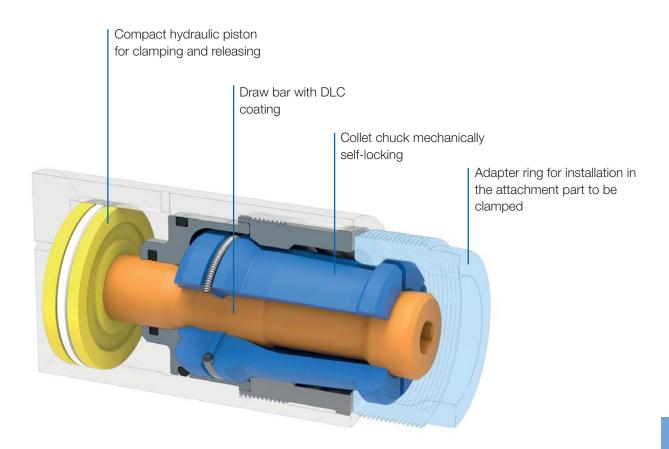

# BUILT-IN CLAMPING HEAD RESK

The built-in clamping head RESK is a universally usable interface for the easy and quick connection of machine components in a minimum amount of space, such as milling heads, machine tables and forming tools. It will convince you with its high pull-in forces and extremely compact design, as well as its process reliability.

#### **TYPE**

Clamping and release are hydraulic. Mechanically locking. After clamping, the system remains securely locked, even without hydraulic pressure.

#### **CUSTOMER BENEFITS**

- Maximum process reliability due to innovative design without wedge gear High pull-in forces with extremely compact design due to power transmission in
- the clamping set Integrated locking system maintains the clamping force, even without hydraulic pressure applied

#### **TECHNICAL FEATURES**

Centering must be ensured with additional elements, if required

Built-in clamping head RESK, change interface for machine components

| Item no.               | 1191061 ▲ | 1191063 🛦 |
|------------------------|-----------|-----------|
|                        |           |           |
| Size                   | 30        | 50        |
| D1 mm                  | Ø 36      | Ø 55,5    |
| D2 mm                  | Ø 38      | Ø 58      |
| G1                     | M42x1,5   | M62x1,5   |
| G2                     | M42x1,5   | M62x1,5   |
| L1 mm                  | 69,6      | 101       |
| L2mm                   | 29        | 40        |
| L4 mm                  | 21        | 35,5      |
| L5 mm                  | 16        | 27        |
| Clamping force kN      | 30        | 50        |
| Operating pressure bar | 100       | 80        |