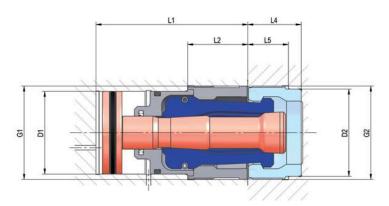

#### **TECHNICAL FEATURES**

Centering must be ensured with additional elements, if required

Built-in clamping head RESK, change interface for machine components

| Item no.               | 1191061 ▲ | 1191063 🛦 |
|------------------------|-----------|-----------|
|                        |           |           |
| Size                   | 30        | 50        |
| D1 mm                  | Ø 36      | Ø 55,5    |
| D2 mm                  | Ø 38      | Ø 58      |
| G1                     | M42x1,5   | M62x1,5   |
| G2                     | M42x1,5   | M62x1,5   |
| L1 mm                  | 69,6      | 101       |
| L2mm                   | 29        | 40        |
| L4 mm                  | 21        | 35,5      |
| L5 mm                  | 16        | 27        |
| Clamping force kN      | 30        | 50        |
| Operating pressure bar | 100       | 80        |